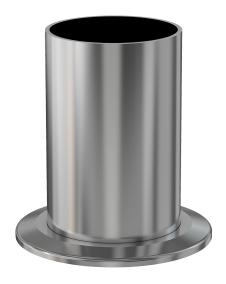

# **ISO-KF half nipple** NW-25 half nipple

Part number: 1N-NW-25B

## ISO-KF half nipple NW-25 half nipple

- ISO-KF flanges are manufactured in accordance with DIN 28403 and ISO 2861
- Most common standard lengths and sizes listed
- Many others available, including a range of 316L material and preps for metric tubing
- Contact us at 800-824-4166 if you can't find exactly what you need

#### 1N-NW-25B

| Parameters        | Specifications                                                                             |
|-------------------|--------------------------------------------------------------------------------------------|
| Flange 1          | DN 25 ISO-KF                                                                               |
| Туре              | Half Nipple                                                                                |
| Flange 2          | 1" OD Tube                                                                                 |
| Material          | 304 stainless                                                                              |
| Tube OD           | 1"                                                                                         |
| Length            | 2.03"                                                                                      |
| Vacuum Range      | FKM: 1 · 10 <sup>-8</sup> mbar to 1 bar<br>Metal seal: 1 · 10 <sup>-10</sup> mbar to 1 bar |
| Temperature Range | FKM: -20 °C to 180 °C<br>Metal seal: -270 °C to 150 °C                                     |
| Weight            | 0.173 lbs                                                                                  |