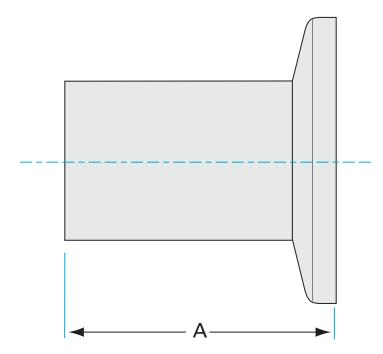

# Dimensions (in inches)

#### 1N-NW-25B

| Parameters        | Specifications                                                                             |
|-------------------|--------------------------------------------------------------------------------------------|
| Flange 1          | DN 25 ISO-KF                                                                               |
| Туре              | Half Nipple                                                                                |
| Flange 2          | 1" OD Tube                                                                                 |
| Material          | 304 stainless                                                                              |
| Tube OD           | 1"                                                                                         |
| Length            | 2.03"                                                                                      |
| Vacuum Range      | FKM: 1 · 10 <sup>-8</sup> mbar to 1 bar<br>Metal seal: 1 · 10 <sup>-10</sup> mbar to 1 bar |
| Temperature Range | FKM: -20 °C to 180 °C<br>Metal seal: -270 °C to 150 °C                                     |
| Weight            | 0.173 lbs                                                                                  |