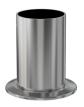

# **ISO-KF half nipple** NW-25 half nipple

Part number: 1N-NW-25B

## ISO-KF half nipple NW-25 half nipple

- ISO-KF flanges are manufactured in accordance with DIN 28403 and ISO 2861
- Most common standard lengths and sizes listed
- Many others available, including a range of 316L material and preps for metric tubing
- Contact us at 800-824-4166 if you can't find exactly what you need

#### 1N-NW-25B

| Parameters        | Specifications                                                                             |
|-------------------|--------------------------------------------------------------------------------------------|
| Flange 1          | DN 25 ISO-KF                                                                               |
| Туре              | Half Nipple                                                                                |
| Flange 2          | 1" OD Tube                                                                                 |
| Material          | 304 stainless                                                                              |
| Tube OD           | 1"                                                                                         |
| Length            | 2.03"                                                                                      |
| Vacuum Range      | FKM: 1 · 10 <sup>-8</sup> mbar to 1 bar<br>Metal seal: 1 · 10 <sup>-10</sup> mbar to 1 bar |
| Temperature Range | FKM: -20 °C to 180 °C<br>Metal seal: -270 °C to 150 °C                                     |
| Weight            | 0.173 lbs                                                                                  |